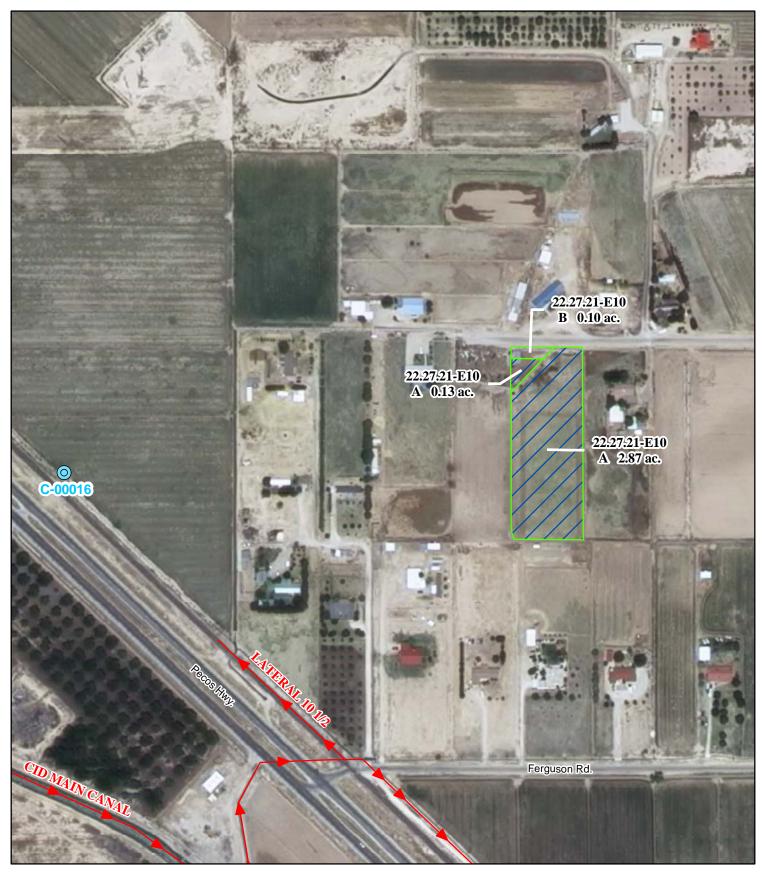

# f. Location and Amount of Irrigated Acreage:

Section 21, Township 22S, Range 27E, N.M.P.M.

Pt. SE<sup>1</sup>/<sub>4</sub>

3.00 acres

Total: 3.00 acres (Supplemental)

As shown on the attached revised Hydrographic Survey Map for Subfile No. 22.27.21-E10, and the CID Section Hydrographic Survey Map Sheet No. 30 (1999-2011), included in Part F of this Appendix, representing the Court record as of the date of the filing of this Decree.

#### f. Location and Amount of Irrigated Acreage:

Section 21, Township 22S, Range 27E, N.M.P.M.

Pt. SE<sup>1</sup>/<sub>4</sub>

0.10 acres

Total: 0.10 acres

As shown on the attached revised Hydrographic Survey Map for Subfile No. 22.27.21-E10, and the CID Section Hydrographic Survey Map Sheet No. 30 (1999-2011), included in Part F of this Appendix, representing the Court record as of the date of the filing of this Decree.